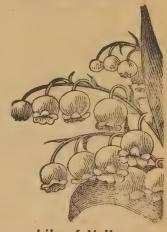

flowers gracefully arranged on strong stems two feet high. Very popular and hardy. Number 47A602, jumbo 3 to 4 inch blooming size bulbs, 42¢ each; 3 for \$1.10; 6 for \$1.95.

DOUBLE TIGER LILY Unique double flowers of lovely salmonorange handsomely marked and splashed with deep velvety purple spots. A strong grower bearing many flowers to a stalk. The best double lily. Blooming size 5 to 6 inch bulbs, number 47A609, 45¢ each; 3 for \$1.15; 10 for \$3.45.

NEW SUNSET LILY (Pardalinum Giganteum)—An amazing new lily with the brilliance its name implies. This new beauty whose blazing scarlet petals are sprinkled with a deluge of beautiful chocolate dots. Grows 5 to 7 feet tall and gives an abundance of blooms throughout July. Heavy blooming size bulbs, number 47A603, 60¢ each; 3 for \$1.55.



Lily of Valley



Coral Lily



New Dream Lily

NEW DREAM LILY (Phillippeneuse Formosaum)—New and exceedingly popular. Often named hardy Easter lily. The lovely long, white trumpet-like flowers have a distinct and beautiful pale emerald throat. 3 to 4 feet. Blooming size 4 to 5 inch bulbs, number 47A601, 60¢ each; 3 for \$1.55.

FAMOUS REGAL LILY The best known and most popular lily of all. Easy to grow and sure to bloom. The beautiful blooms are white flushed with pink with creamy-golden throats. The delightful perfume of this lovely lily pervades the garden in mid-season when scene and profusion of bloom are important. Blooming size 4 to 5 inches around, number 47B600, 33¢ each; 3 for 85¢; 10 for \$2.45. Number 47A600, 7 to 8 inch bulbs, 55¢ each; 3 for \$1.45; 10 for \$4.50.



Famous